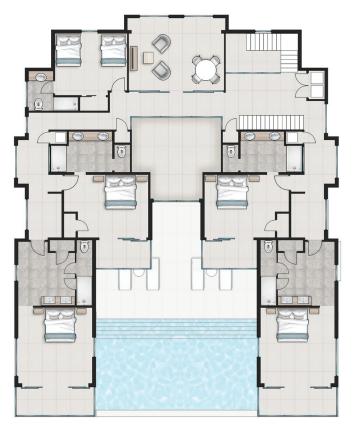

**GROUND FLOOR** 

SECOND FLOOR

## PRIVATE RESIDENCE NO.2

Total

Sleeps 22

Bedrooms 7

Bathrooms 8.5

9,000 Sq. Ft.

Located in Bodden Town

**Double Queen Garden View With En-suite** Chef's Kitchen Living Room / Dining Room Sitting Area / Lounge **Full Cocktail Bar Power Room** Pool / Spa / Swim-up Bar **Outdoor Kitchen** King Ocean front Master With En Suite King Ocean front Second Master With En Suite King Pavilion Suite With En Suite King Second Pavilion Suite With En Suite Double Full-Over-Full-Bunks With En Suite Rec Room / Arcade Two Coffee Bars With Beverage Fridge King Ocean Front 1,200 Sq. Ft. Ultra Suite **Double Rain-Head Shower Couples Soaker Tub With Ocean Views** Sitting Area / Lounge Dry Bar With Beverage Fridge **Expansive Private Ocean Front Balcony** 