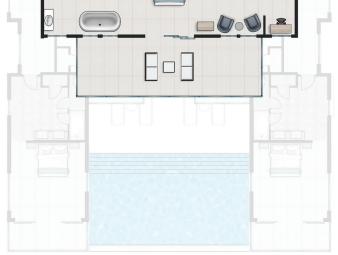

## THIRD FLOOR

## PRIVATE RESIDENCE NO.2

Total

Sleeps 22

Bedrooms 7

Bathrooms 8.5

9,000 Sq. Ft.

Located in Bodden Town

**Double Queen Garden View With En-suite** Chef's Kitchen Living Room / Dining Room Sitting Area / Lounge **Full Cocktail Bar Power Room** Pool / Spa / Swim-up Bar **Outdoor Kitchen** King Ocean front Master With En Suite King Ocean front Second Master With En Suite King Pavilion Suite With En Suite King Second Pavilion Suite With En Suite Double Full-Over-Full-Bunks With En Suite Rec Room / Arcade Two Coffee Bars With Beverage Fridge King Ocean Front 1,200 Sq. Ft. Ultra Suite **Double Rain-Head Shower Couples Soaker Tub With Ocean Views** Sitting Area / Lounge Dry Bar With Beverage Fridge **Expansive Private Ocean Front Balcony** 