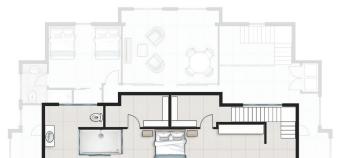

## THIRD FLOOR

## PRIVATE RESIDENCE NO.2

Total

Sleeps 22

Bedrooms 7

Bathrooms 8.5

9,000 Sq. Ft.

Located in Bodden Town

**Double Queen Garden View With En-suite** Chef's Kitchen Living Room / Dining Room Sitting Area / Lounge **Full Cocktail Bar Power Room** Pool / Spa / Swim-up Bar **Outdoor Kitchen** King Ocean front Master With En Suite King Ocean front Second Master With En Suite King Pavilion Suite With En Suite King Second Pavilion Suite With En Suite Double Full-Over-Full-Bunks With En Suite Rec Room / Arcade Two Coffee Bars With Beverage Fridge King Ocean Front 1,200 Sq. Ft. Ultra Suite **Double Rain-Head Shower Couples Soaker Tub With Ocean Views** Sitting Area / Lounge Dry Bar With Beverage Fridge **Expansive Private Ocean Front Balcony** 