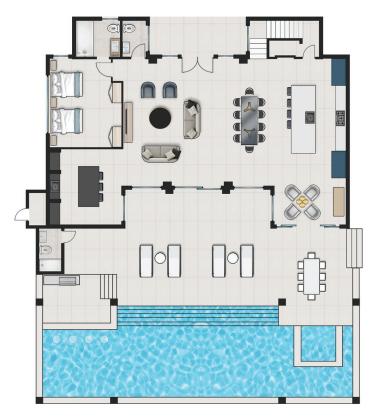

**GROUND FLOOR** 

SECOND FLOOR

## PRIVATE RESIDENCE NO.2

Total

Sleeps 22

Bedrooms 7

Bathrooms 8.5

9,000 Sq. Ft.

Located in Bodden Town

**Double Queen Garden View With En-suite** Chef's Kitchen Living Room / Dining Room Sitting Area / Lounge **Full Cocktail Bar Power Room** Pool / Spa / Swim-up Bar **Outdoor Kitchen** King Ocean front Master With En Suite King Ocean front Second Master With En Suite King Pavilion Suite With En Suite King Second Pavilion Suite With En Suite Double Full-Over-Full-Bunks With En Suite Rec Room / Arcade Two Coffee Bars With Beverage Fridge King Ocean Front 1,200 Sq. Ft. Ultra Suite **Double Rain-Head Shower Couples Soaker Tub With Ocean Views** Sitting Area / Lounge Dry Bar With Beverage Fridge **Expansive Private Ocean Front Balcony** 